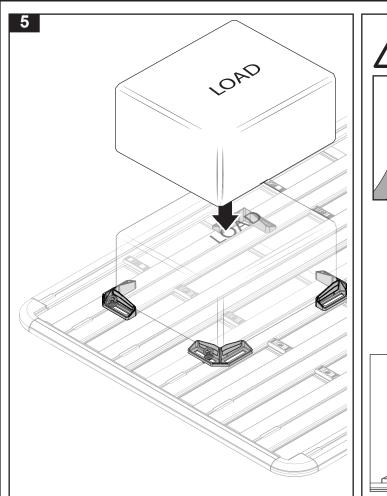

anufacturers handbook for maximum carrying capacity. Do not "overload". A safety factor of 1.5 is required for off-road use.



| Item | 43256                  | Qty | Part No. |
|------|------------------------|-----|----------|
| 1    | Eye-nut                | 4   | C079     |
| 2    | M8 x 30mm x 2mm Washer | 4   | C949     |
| 3    | Corner Bracket         | 4   | CA1787   |
| 4    | Corner Anchor          | 4   | CA1788   |
| 5    | M8 x 25mm Hex Bolt     | 4   | B169     |
| 6    | Instructions           | 1   | R1845    |



## Instructions









22 Hanson Place, Eastern Creek, NSW 2766, Australia. (Ph) (02) 8846 1900 Document No: R1842 Prepared By: Kayle Everett Authorised By: Adam Conellan Fit Time: 10min Issue No: 01 Issue Date: 12/03/2019

## 43256 - Pioneer Corner Bracket