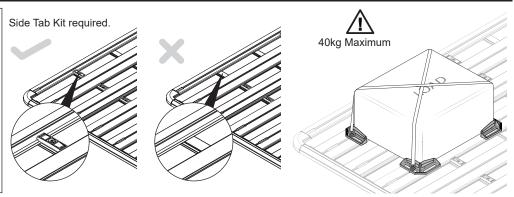

## Warning:

- Use only non-stretch fastening ropes or straps.

Exercise care when transporting wind-resistant loads. Special consideration must be taken when cornering or braking.

- Please refer to your vehicle manufacturers handbook for maximum carrying capacity. Do not "overload". A safety factor of 1.5 is required for off-road use.