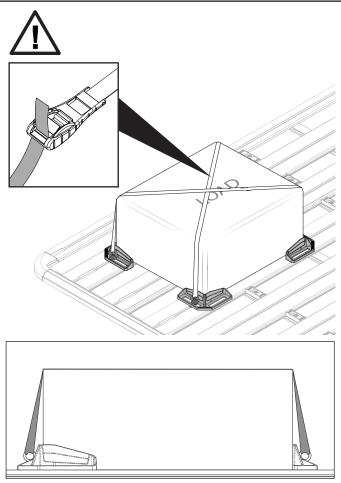

## Warning:

- Use only non-stretch fastening ropes or straps.

Exercise care when transporting wind-resistant loads. Special consideration must be taken when cornering or braking.

- Please refer to your vehicle manufacturers handbook for maximum carrying capacity. Do not "overload". A safety factor of 1.5 is required for off-road use.