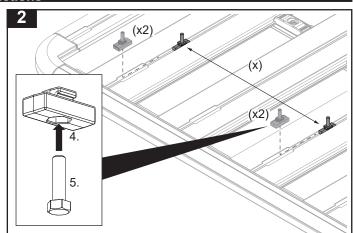

| Item | 43256                  | Qty | Part No. |
|------|------------------------|-----|----------|
| 1    | Eye-nut                | 4   | C079     |
| 2    | M8 x 30mm x 2mm Washer | 4   | C949     |
| 3    | Corner Bracket         | 4   | CA1787   |
| 4    | Corner Anchor          | 4   | CA1788   |
| 5    | M8 x 25mm Hex Bolt     | 4   | B169     |
| 6    | Instructions           | 1   | R1845    |