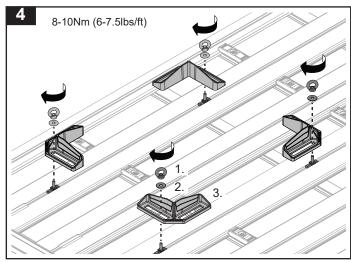

| Item | 43256                  | Qty | Part No. |
|------|------------------------|-----|----------|
| 1    | Eye-nut                | 4   | C079     |
| 2    | M8 x 30mm x 2mm Washer | 4   | C949     |
| 3    | Corner Bracket         | 4   | CA1787   |
| 4    | Corner Anchor          | 4   | CA1788   |
| 5    | M8 x 25mm Hex Bolt     | 4   | B169     |
| 6    | Instructions           | 1   | R1845    |