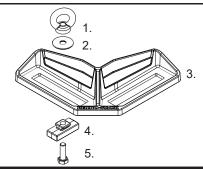

| Item | 43256                  | Qty | Part No. |
|------|------------------------|-----|----------|
| 1    | Eye-nut                | 4   | C079     |
| 2    | M8 x 30mm x 2mm Washer | 4   | C949     |
| 3    | Corner Bracket         | 4   | CA1787   |
| 4    | Corner Anchor          | 4   | CA1788   |
| 5    | M8 x 25mm Hex Bolt     | 4   | B169     |
| 6    | Instructions           | 1   | R1845    |